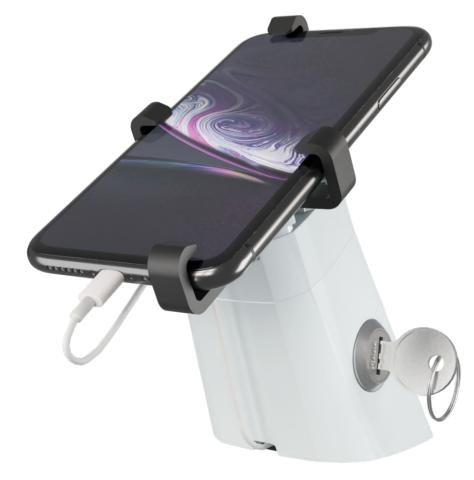

## TITAN KEYLOCK

## Versatility Meets High-End Security.

Heavy-Duty Protection 
Customer-Friendly Experience 
Innovative Solution

## FEATURES INCLUDE:

- Full Metal Protection
- Interchangeable Key
- Quick Disconnect
- Slim Bracket Arms
- Portrait or Landscape
- Easy Installation